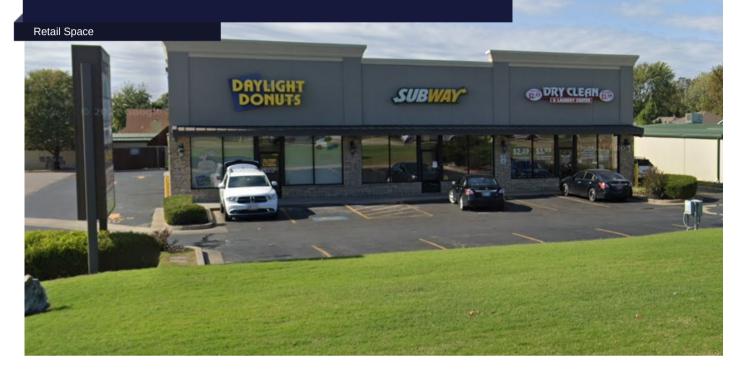

### **PROPERTY FEATURES**

- -\$20.00/SF Modified Gross Lease
- -1,050 SF Available
- -Former Restaurant Space
- -Excellent Visibility and Frontage along Elm
- -Monument and Building Signage available
- -Fellow tenants include Daylight Donuts
- and Dry Clean

-Adjacent to the high traffic 121st & Elm Intersection

-Nearby Highway 75 and Creek Turnpike