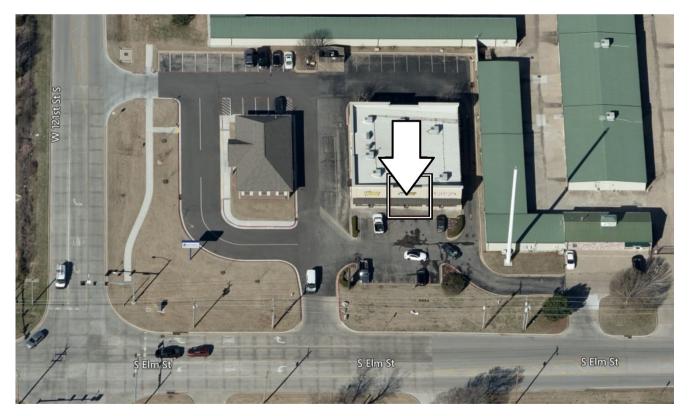

### **PROPERTY FEATURES**

- -\$20.00/SF Modified Gross Lease
- -1,050 SF Available
- -Former Restaurant Space
- -Excellent Visibility and Frontage along Elm
- -Monument and Building Signage available
- -Fellow tenants include Daylight Donuts
- and Dry Clean

-Adjacent to the high traffic 121st & Elm Intersection

-Nearby Highway 75 and Creek Turnpike