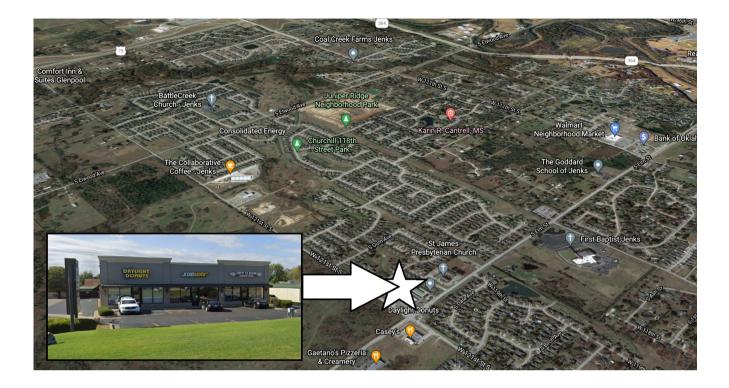

## 12018 South Elm Street Jenks, OK 74037

-Adjacent to the high traffic 121st & Elm Intersection

-Nearby Highway 75 and Creek Turnpike