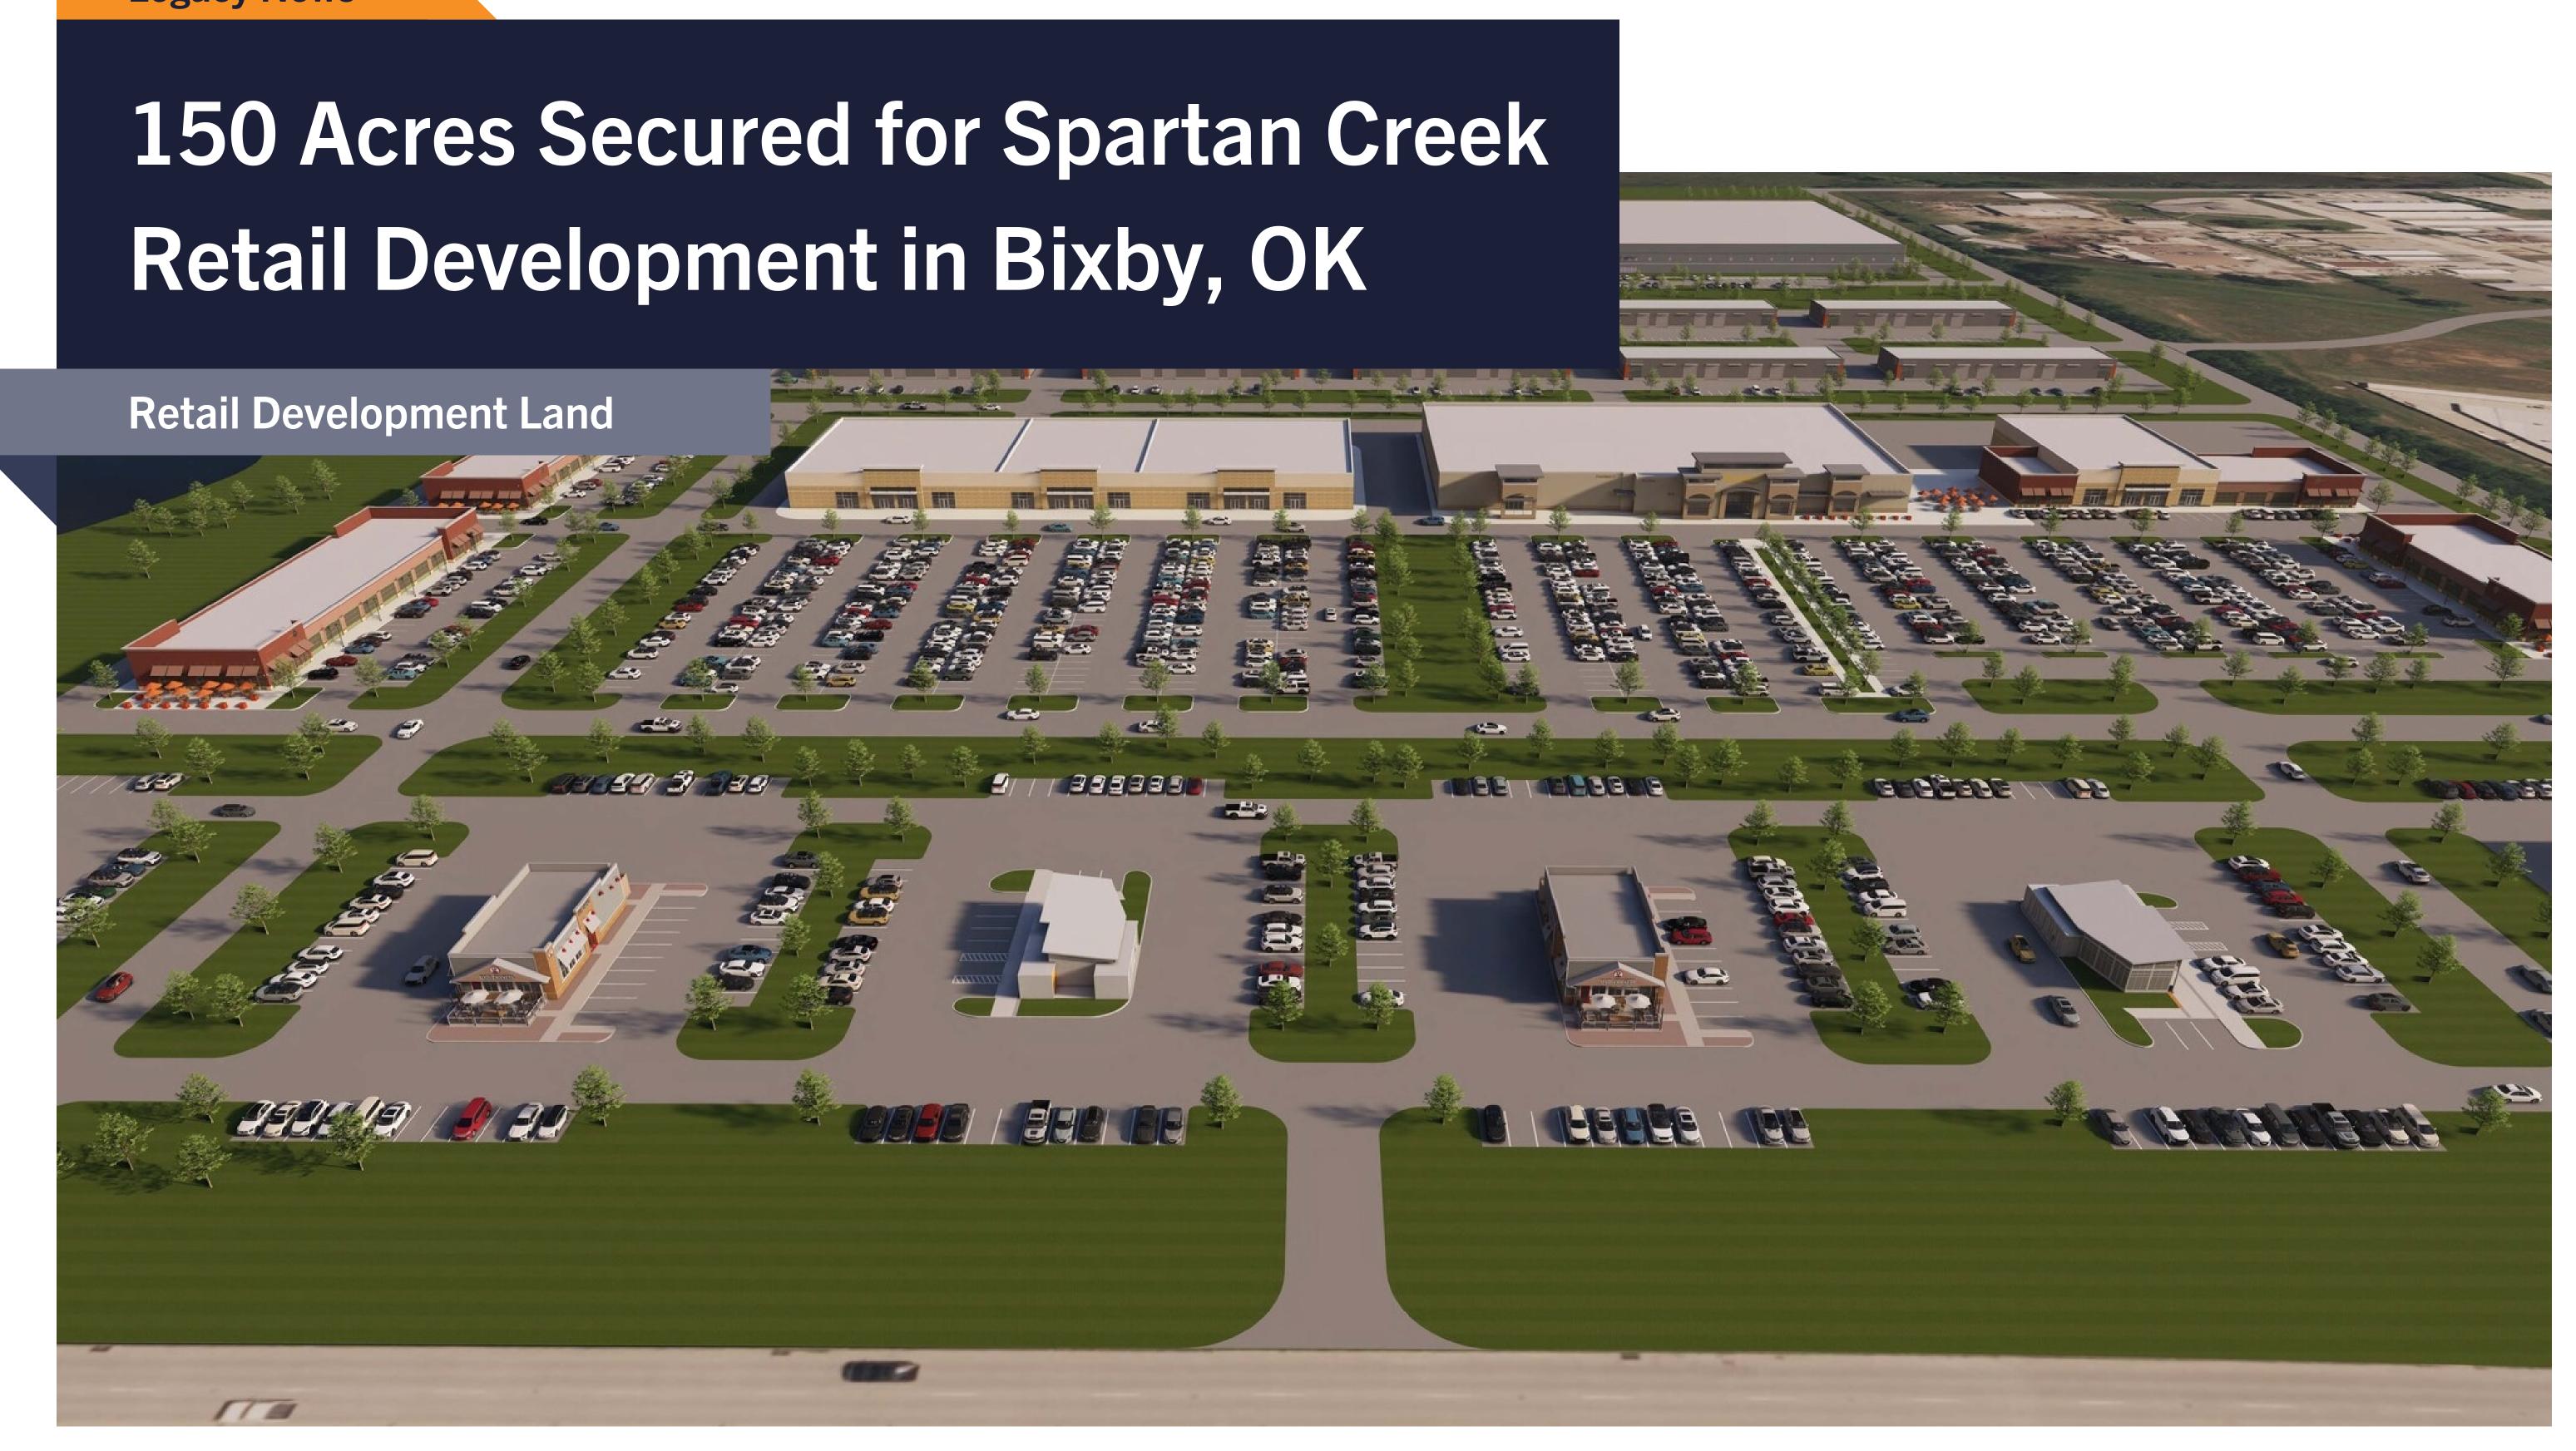

## 150 Acres Secured for Spartan Creek Retail Development in Bixby, OK

Legacy Commercial Property Advisors is proud to announce the successful acquisition of 150 acres (6,534,000 SF) of prime development land at 151st Street and South Memorial Drive in Bixby, Oklahoma.

Representing the buyer, OakTrust Development, LLC, Legacy's own Ben Ganzkow successfully brokered the deal alongside Nora Gordon of Onyx Realty Group who represented the seller.

This highly-visible property, located just west of the northwest corner of the intersection, marks a major milestone for the Bixby market, setting the stage for a transformative mixed-use retail destination: Spartan Creek, a grocery-anchored shopping center offering over 6.5mil SF of land for future restaurants, shopping, and entertainment destinations.

With 19,000+ vehicles per day along 151st, which connects Bixby to Glenpool and draws strong traffic from both residential areas and commercial hubs, Spartan Creek offers the essential components for sustained retail success in one of the metro's fastest-growing suburbs.

Closely neighbored to an impressive lineup of major retail and restaurant brands such as QuikTrip, Walgreens, Chick-fil-A, McDonald's, Arby's, AT&T, Sutherlands, and Dollar General, Spartan Creek will feature multiple pad sites ranging from 1 to 2 acres, and a ±60,000 SF regional grocery store to anchor the project in Q1 2025.