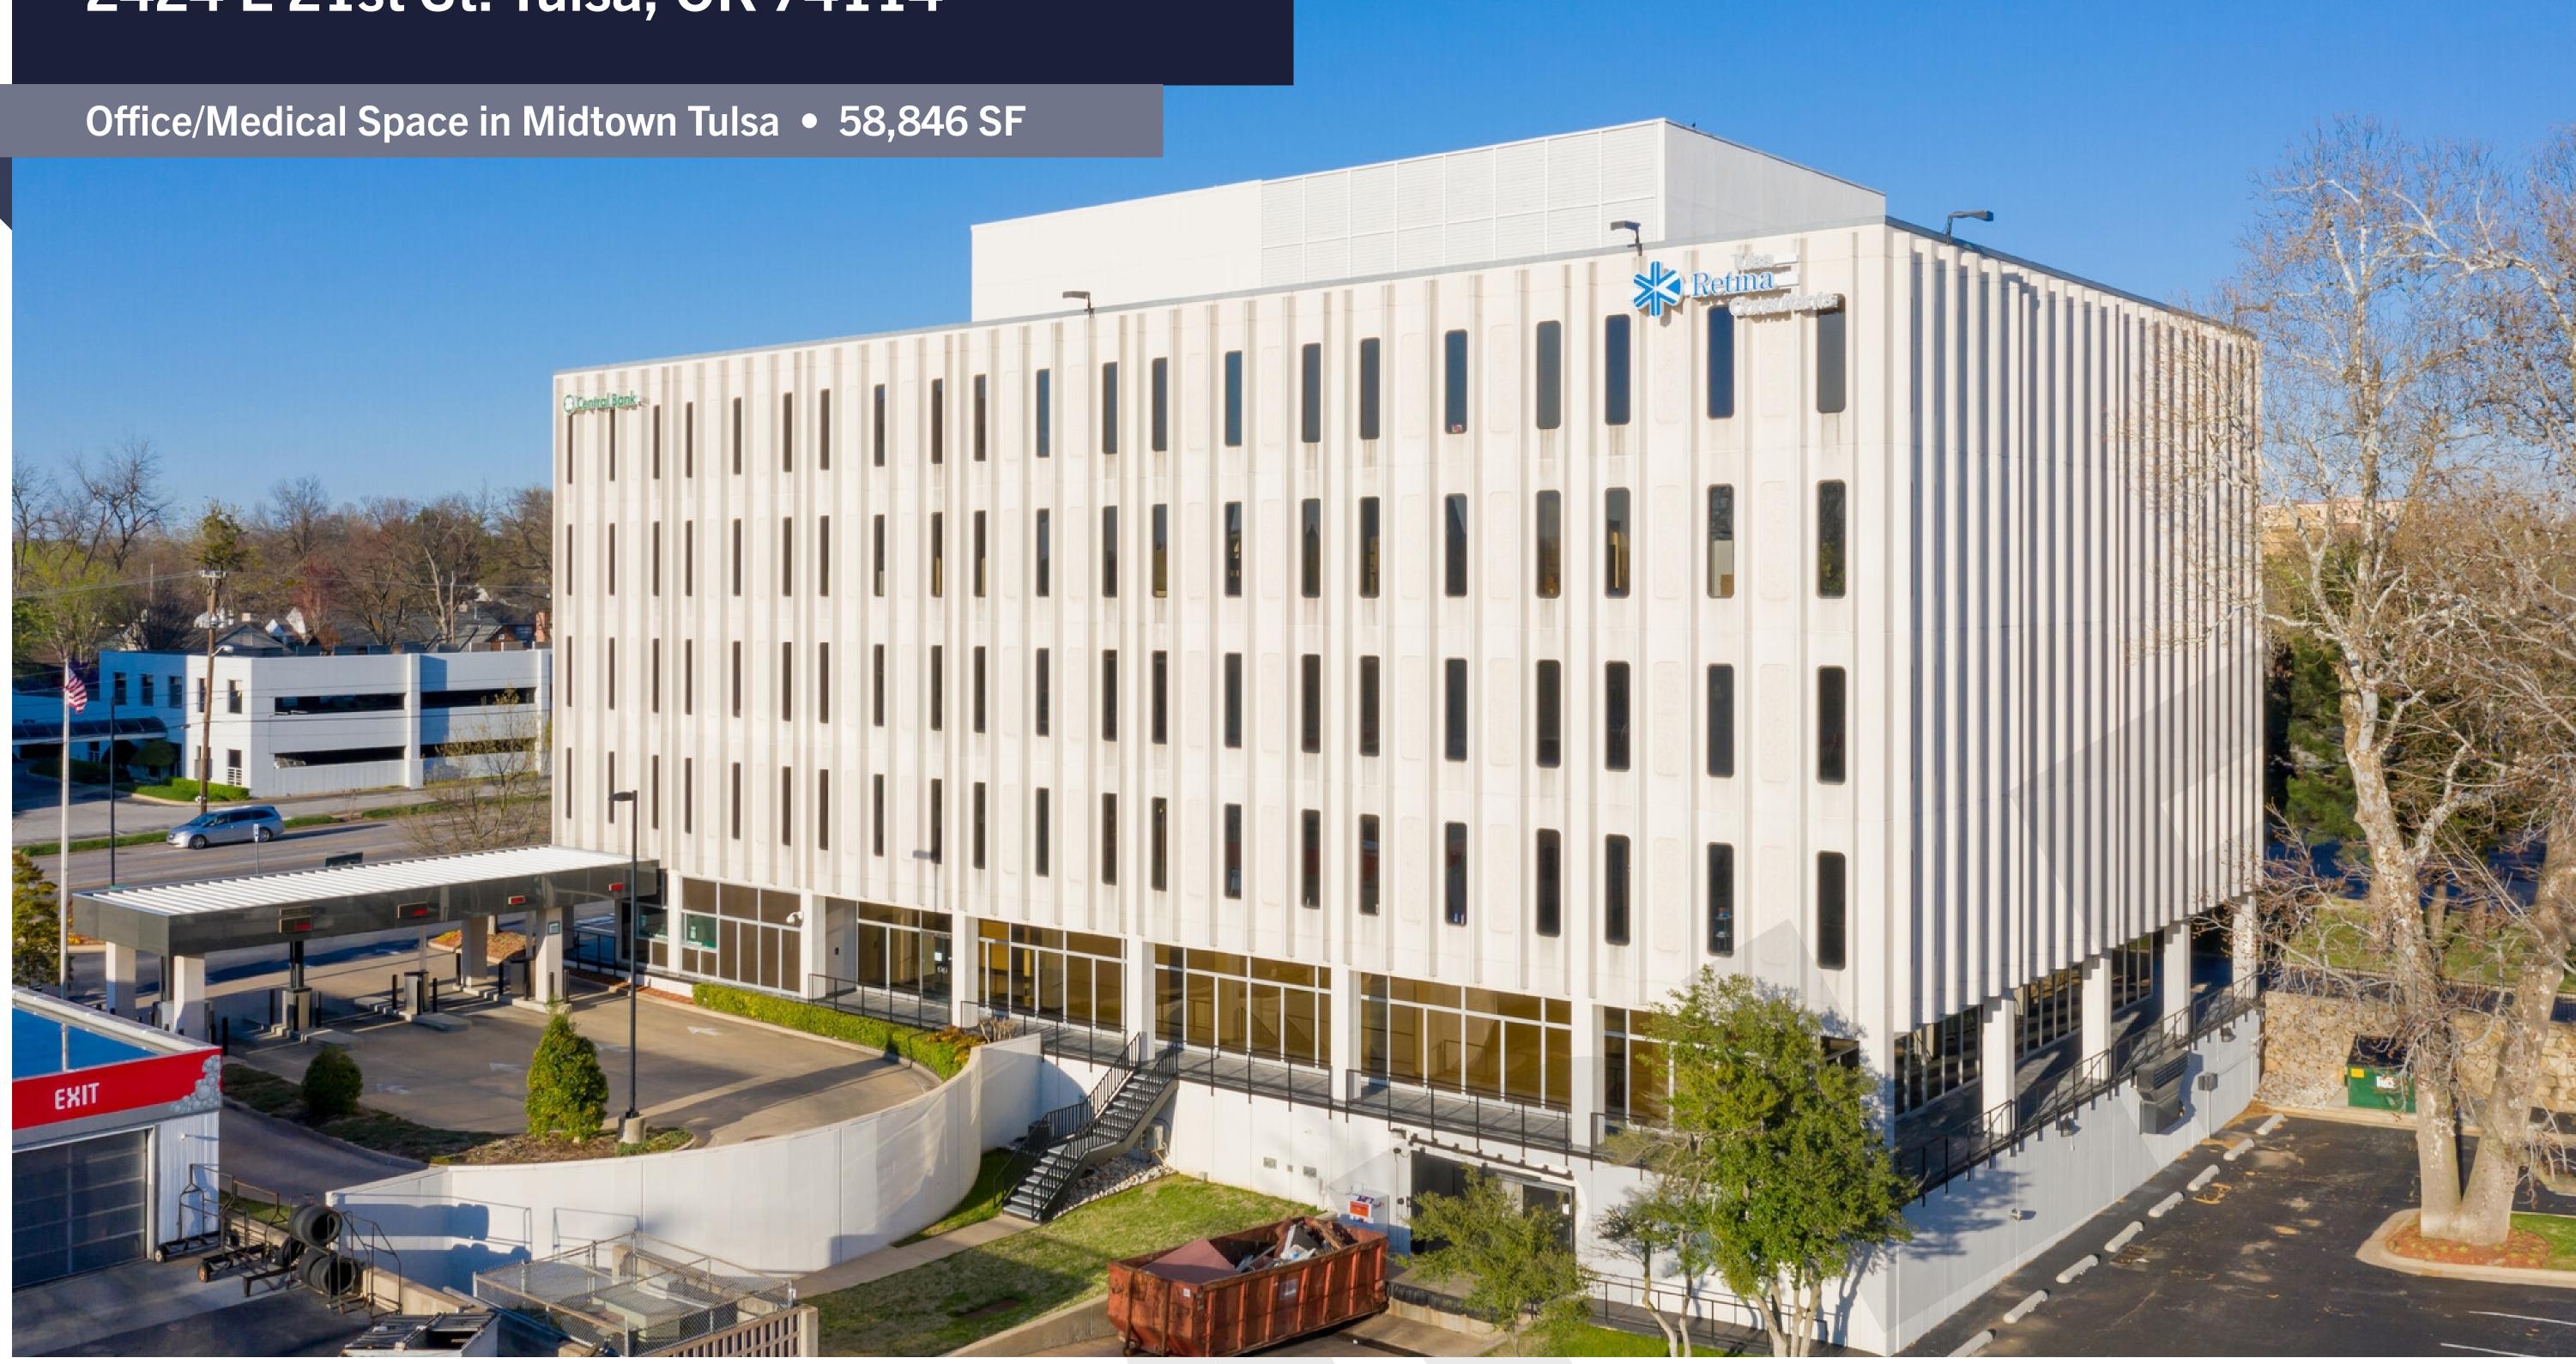

## 21 Lewis Plaza Successfully Acquired for Client

We're thrilled to announce yet another successful commercial property acquisition! William Beichler and Lisa Brandes, two brokers on our winning team at Legacy Commercial Property Advisors, represented the buyer, CLIENT\_NAME, in the \$6.9 million dollar purchase of 2424 E. 21st Street in midtown Tulsa, OK.

Adjacent to Monte Cassino Catholic School, St. John's Hospital, and the Utica Square Shopping Center, the 5-story, highly sought-after building contains a strong mix of medical and office tenants and will represent a powerful asset in our client's growing portfolio of high-performing properties.