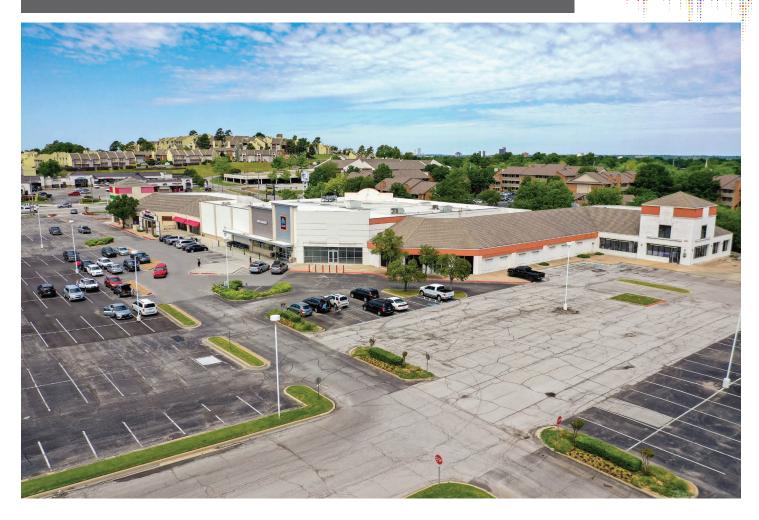

# Eton Square

8221 E. 61<sup>ST</sup> STREET, BUILDING A, TULSA, OK

## PROPERTY INFO

- + 13,886± SF available
- + Centrally located at a major intersection on Tulsa's most heavily traveled street, Memorial Drive
- + Pylon signage available on Memorial and 61st Street
- + Traffic counts
  - Memorial Drive: 34,200 VPD— 61<sup>st</sup> Street: 33,969 VPD
- Third highest daytime population in the Tulsa MSA

- + Strong industrial and corporate office district within 2 miles
- + Co-tenants include: Aldi Food Market, Pet Supplies Plus, Jason's Deli, Relax the Back, Eton Square 6 Cinema, Agave, Top Cut and Wichita Technical Institute
- + One mile from Woodland Hills Mall (1,093,800-SF Simon Mall)