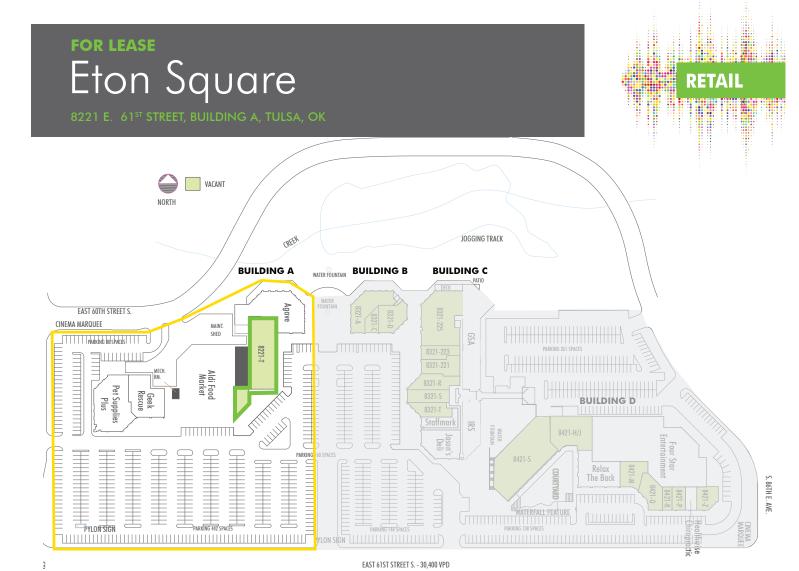

### **SITE AVAILABILITIES**

#### **BUILDING A**

8221-S, T, V 13,886± SF Max Contiguous 13,886± SF