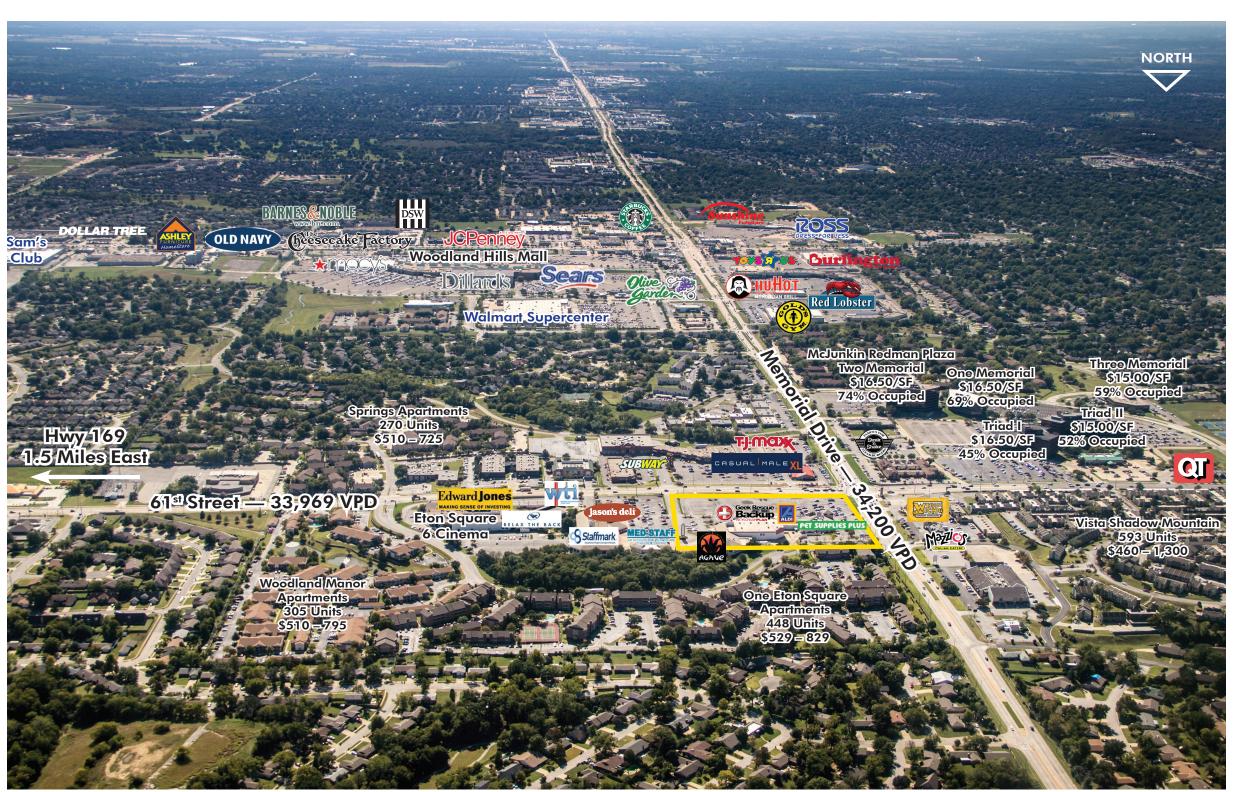

## PROPERTY INFO

- + 13,886± SF available
- + Centrally located at a major intersection on Tulsa's most heavily traveled street, Memorial Drive
- + Pylon signage available on Memorial and 61st Street
- + Traffic counts
  - Memorial Drive: 34,200 VPD— 61<sup>st</sup> Street: 33,969 VPD
- Third highest daytime population in the Tulsa MSA

- + Strong industrial and corporate office district within 2 miles
- + Co-tenants include: Aldi Food Market, Pet Supplies Plus, Jason's Deli, Relax the Back, Eton Square 6 Cinema, Agave, Top Cut and Wichita Technical Institute
- + One mile from Woodland Hills Mall (1,093,800-SF Simon Mall)