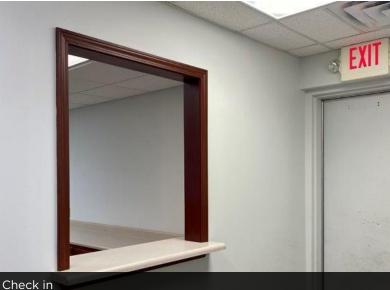

## **PROPERTY DESCRIPTION**

This 2,100 square foot space contains a large waiting area, business office with check-in and check-out windows and built-in work station, two exam rooms, doctor's office, large lab with upper and lower cabinets, break room and two ADA accessible restrooms.