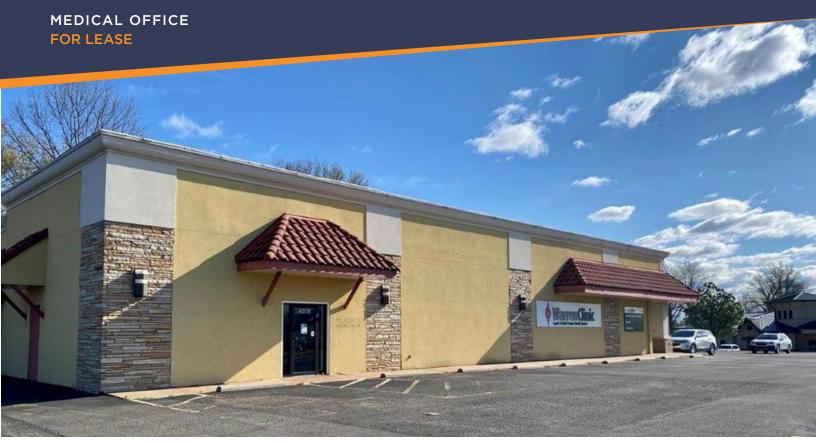

## **PROPERTY DESCRIPTION**

This 2,100 square foot space contains a large waiting area, business office with check-in and check-out windows and built-in work station, two exam rooms, doctor's office, large lab with upper and lower cabinets, break room and two ADA accessible restrooms.

## **MEDICAL OFFICE**

**FOR LEASE** 

Suite Entrance

Property Signange

Entry/Waiting area

Lisa Brandes, RPA VICE PRESIDENT, OFFICE 918.438.9999 Lisa@legacycpadvisors.com

Jonathan Cowan PRINCIPAL 918.438.9999 jonathan@legacycpadvisors.com