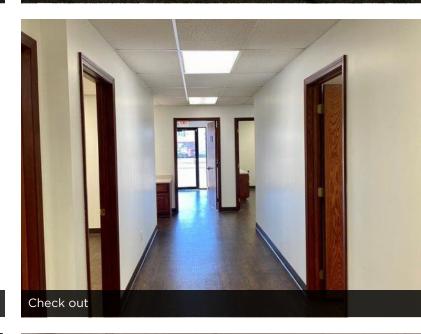

## **PROPERTY DESCRIPTION**

This 2,100 square foot space contains a large waiting area, business office with check-in and check-out windows and built-in work station, two exam rooms, doctor's office, large lab with upper and lower cabinets, break room and two ADA accessible restrooms.