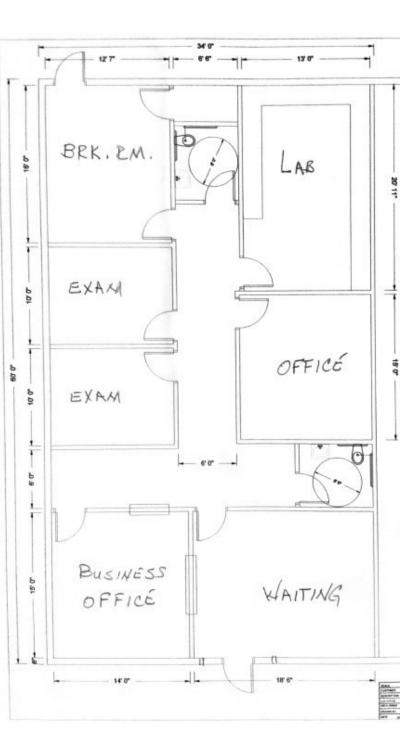

## **PROPERTY DESCRIPTION**

This 2,100 square foot space contains a large waiting area, business office with check-in and check-out windows and built-in work station, two exam rooms, doctor's office, large lab with upper and lower cabinets, break room and two ADA accessible restrooms.