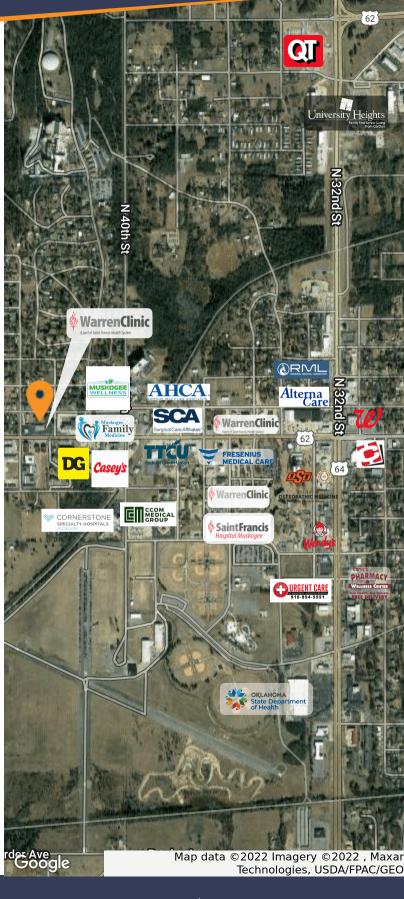

## **LOCATION DESCRIPTION**

Centrally located along West Okmulgee Avenue and North 43rd Street in Muskogee, OK. The property is in close proximity to St. Francis Hospital and various other medical offices in this Muskogee medical district.