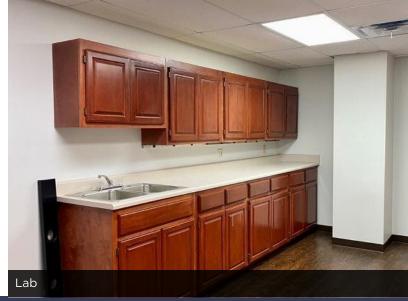

## **PROPERTY DESCRIPTION**

This 2,100 square foot space contains a large waiting area, business office with check-in and check-out windows and built-in work station, two exam rooms, doctor's office, large lab with upper and lower cabinets, break room and two ADA accessible restrooms.