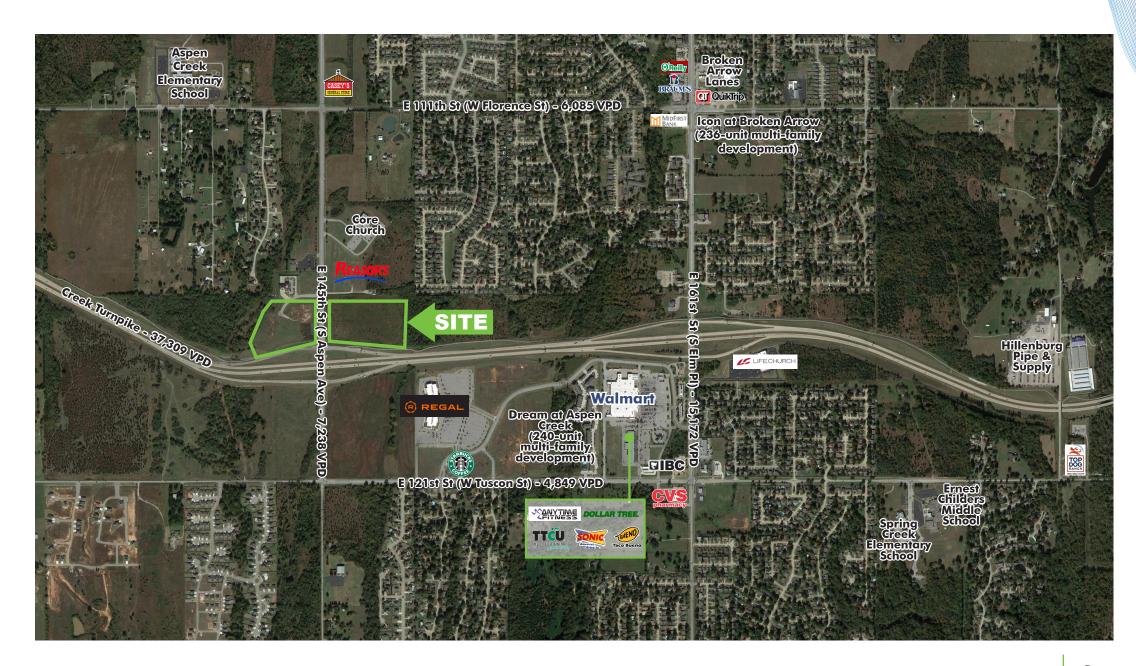

## PROPERTY INFO

Aspen Ridge of Broken Arrow is a regional grocery-anchored shopping center located in Broken Arrow, Oklahoma. The 60-acre mixed-use development will feature 150,000 square feet of retail shopping, restaurant, grocery, entertainment, and 170 residential apartments. The project is located immediate north of the Creek Turnpike and 145th East Ave. (Aspen) in south Broken Arrow. The center will be home to a local household name grocery operator, Reasor's, that will include 60,000 sq. ft. grocery store adjacent to retail shop space and restaurant parcels. Reasor's is scheduled to open during the 4th quarter of 2021. Area tenants include WalMart Super Center, Warren Theater, CVS Pharmacy.

- + New construction anchored by Reasor's, a 60,000 SF grocer
- + Shop space, junior box, and pad sites available
- + Easy access to the Creek Turnpike (37,309 VPD)
- + Close to The Shops at Aspen Creek, a 150-acre mixed-use development anchored by Warren Theater
- + The Warren Theatre, a 150,000-SF, 18-screen state-of-the-art movie theatre, is a strong regional draw and the highest performing theatre in the Tulsa market.
- + Other area retailers include Walmart Supercenter, CVS Pharmacy, and Starbucks.
- + Controlled traffic signal on Aspen (E 145th St)