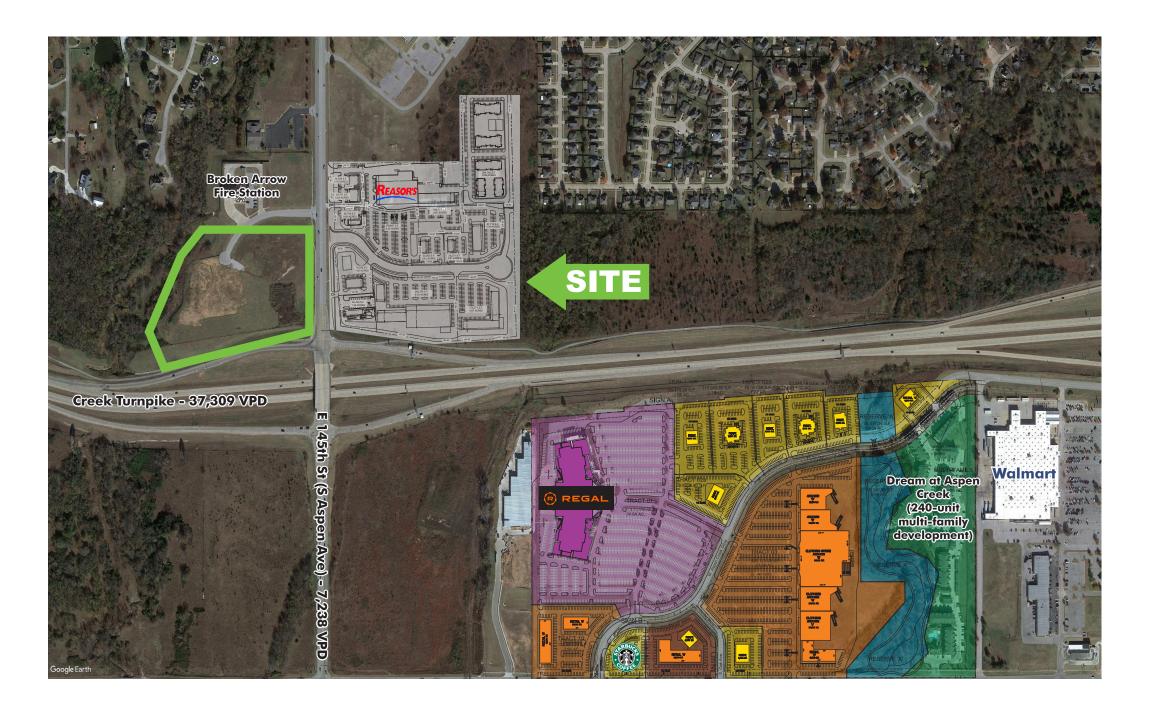

## PROPERTY INFO

Aspen Ridge of Broken Arrow is a regional grocery-anchored shopping center located in Broken Arrow, Oklahoma. The 60-acre mixed-use development will feature 150,000 square feet of retail shopping, restaurant, grocery, entertainment, and 170 residential apartments. The project is located immediate north of the Creek Turnpike and 145th East Ave. (Aspen) in south Broken Arrow. The center will be home to a local household name grocery operator, Reasor's, that will include 60,000 sq. ft. grocery store adjacent to retail shop space and restaurant parcels. Reasor's is scheduled to open during the 4th quarter of 2021. Area tenants include WalMart Super Center, Warren Theater, CVS Pharmacy.

- + New construction anchored by Reasor's, a 60,000 SF grocer
- + Shop space, junior box, and pad sites available
- + Easy access to the Creek Turnpike (37,309 VPD)
- + Close to The Shops at Aspen Creek, a 150-acre mixed-use development anchored by Warren Theater
- + The Warren Theatre, a 150,000-SF, 18-screen state-of-the-art movie theatre, is a strong regional draw and the highest performing theatre in the Tulsa market.
- + Other area retailers include Walmart Supercenter, CVS Pharmacy, and Starbucks.
- + Controlled traffic signal on Aspen (E 145th St)