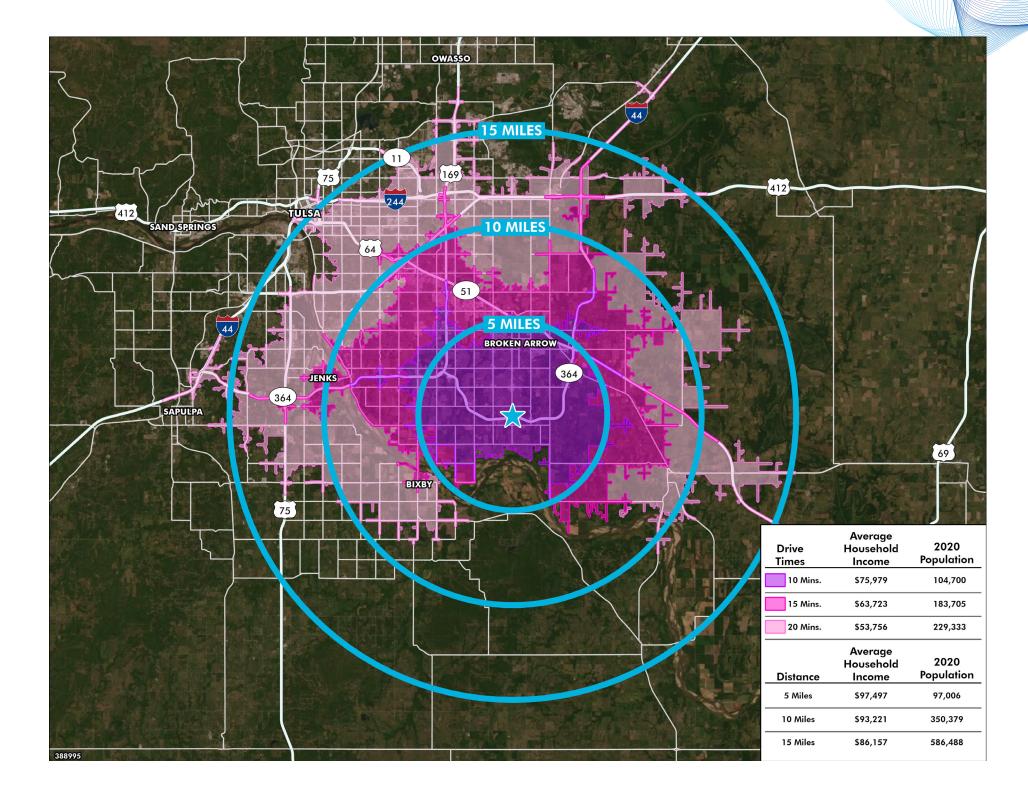

Aspen Ridge of Broken Arrow is a 60 acre, mixed-use development anchored by a regional grocery tenant.

2020 Demographics

3 Miles

5 Miles

| 2020 Demographics        |          |
|--------------------------|----------|
| Population               |          |
| 1 Mile                   | 5,490    |
| 3 Miles                  | 48,251   |
| 5 Miles                  | 110.663  |
| Average Household Income |          |
| 1 Mile                   | \$79,869 |
| 3 Miles                  | \$99,945 |
| 5 Miles                  | \$97,813 |
| Daytime Population       |          |
| 1 Mile                   | 4,564    |
|                          |          |

39,694

102,333