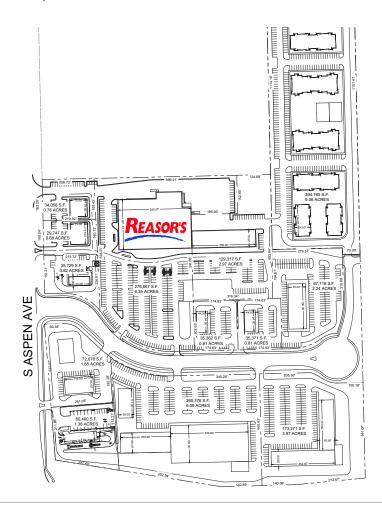

Arrow is a 60 acre, mixed-use development anchored by a regional grocery tenant.

2020 Demographics

3 Miles

5 Miles

| 2020 Demographics        |          |
|--------------------------|----------|
| Population               |          |
| 1 Mile                   | 5,490    |
| 3 Miles                  | 48,251   |
| 5 Miles                  | 110.663  |
| Average Household Income |          |
| 1 Mile                   | \$79,869 |
| 3 Miles                  | \$99,945 |
| 5 Miles                  | \$97,813 |
| Daytime Population       |          |
| 1 Mile                   | 4,564    |
|                          |          |

39,694

102,333







#### FOR SALE OR LEASE

## **ASPEN RIDGE OF BROKEN ARROW**

E 145TH STREET & CREEK TURNPIKE, BROKEN ARROW, OK 74011

### **SITE PLAN**



#### **CONTACT US**

Ben Ganzkow, CCIM

Vice President +1 918 392 7262 ben.ganzkow@cbre.com © 2021 CBRE, Inc. All rights reserved. This information has been obtained from sources believed reliable, but has not been verified for accuracy or completeness. You should conduct a careful, independent investigation of the property and verify all information. Any reliance on this information is solely at your own risk. CBRE and the CBRE logo are service marks of CBRE, Inc. All other marks displayed on this document are the property of their respective owners, and the use of such logos does not imply any affiliation with or endorsement of CBRE. Photos herein are the property of their respective owners. Use of these images without the express written consent of the owner is prohibited.