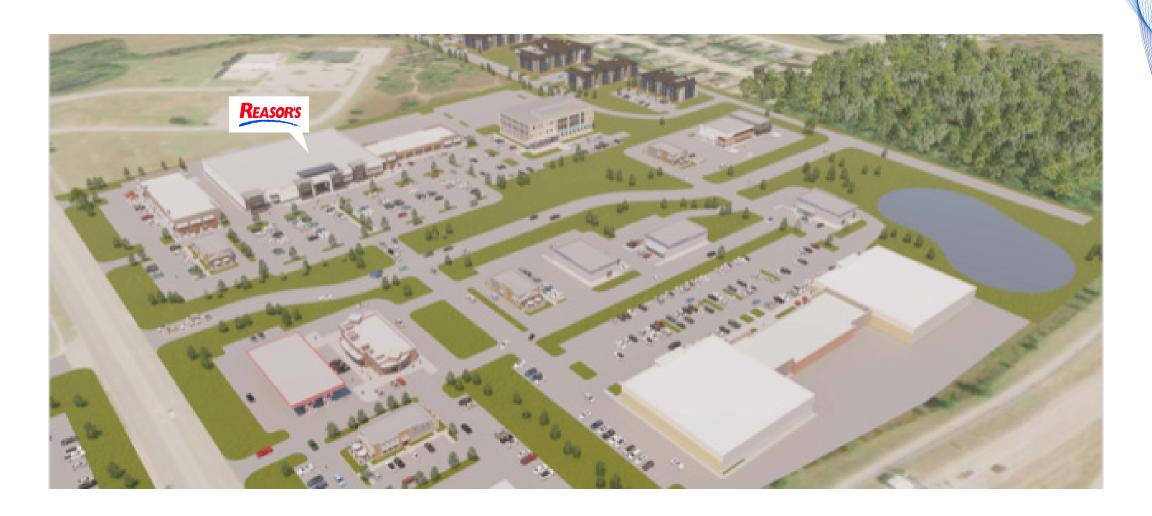

## PROPERTY INFO

Aspen Ridge of Broken Arrow is a regional grocery-anchored shopping center located in Broken Arrow, Oklahoma. The 60-acre mixed-use development will feature 150,000 square feet of retail shopping, restaurant, grocery, entertainment, and 170 residential apartments. The project is located immediate north of the Creek Turnpike and 145th East Ave. (Aspen) in south Broken Arrow. The center will be home to a local household name grocery operator, Reasor's, that will include 60,000 sq. ft. grocery store adjacent to retail shop space and restaurant parcels. Reasor's is scheduled to open during the 4th quarter of 2021. Area tenants include WalMart Super Center, Warren Theater, CVS Pharmacy.

- + New construction anchored by Reasor's, a 60,000 SF grocer
- + Shop space, junior box, and pad sites available
- + Easy access to the Creek Turnpike (37,309 VPD)
- + Close to The Shops at Aspen Creek, a 150-acre mixed-use development anchored by Warren Theater
- + The Warren Theatre, a 150,000-SF, 18-screen state-of-the-art movie theatre, is a strong regional draw and the highest performing theatre in the Tulsa market.
- + Other area retailers include Walmart Supercenter, CVS Pharmacy, and Starbucks.
- + Controlled traffic signal on Aspen (E 145th St)