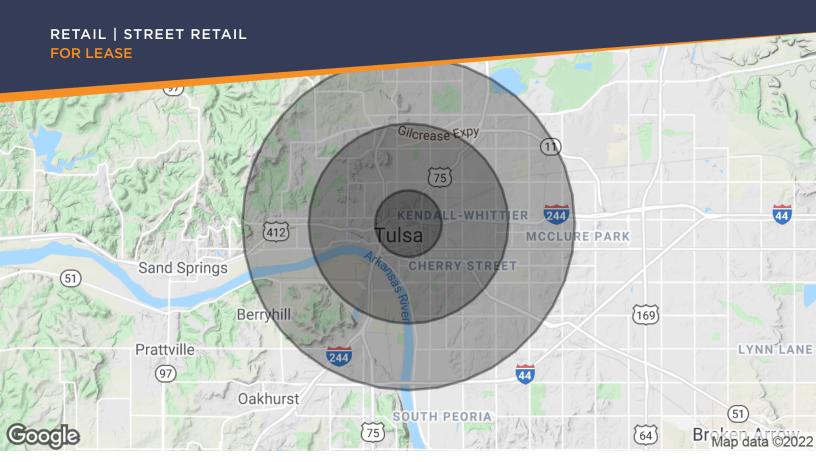

## The View Ground Floor Retail

West Archer Street Commercial Space At Elgin and Archer in Downtown Tulsa, OK

Ben Ganzkow **PRINCIPAL** 918.946.5855 ben@legacycpadvisors.com

| POPULATION                            | 1 MILE              | 3 MILES               | 5 MILES               |
|---------------------------------------|---------------------|-----------------------|-----------------------|
| Total Population                      | 6,896               | 70,814                | 156,946               |
| Average Age                           | 38.1                | 35.4                  | 36.1                  |
| Average Age (Male)                    | 38.8                | 34.0                  | 34.5                  |
| Average Age (Female)                  | 33.9                | 35.9                  | 37.4                  |
|                                       |                     |                       |                       |
|                                       |                     |                       |                       |
| HOUSEHOLDS & INCOME                   | 1 MILE              | 3 MILES               | 5 MILES               |
| HOUSEHOLDS & INCOME  Total Households | <b>1 MILE</b> 2,636 | <b>3 MILES</b> 30,922 | <b>5 MILES</b> 67,929 |
|                                       |                     |                       |                       |
| Total Households                      | 2,636               | 30,922                | 67,929                |
| Total Households # of Persons per HH  | 2,636               | 30,922                | 67,929                |

<sup>\*</sup> Demographic data derived from 2010 US Census

Ben Ganzkow PRINCIPAL 918.946.5855 ben@legacycpadvisors.com