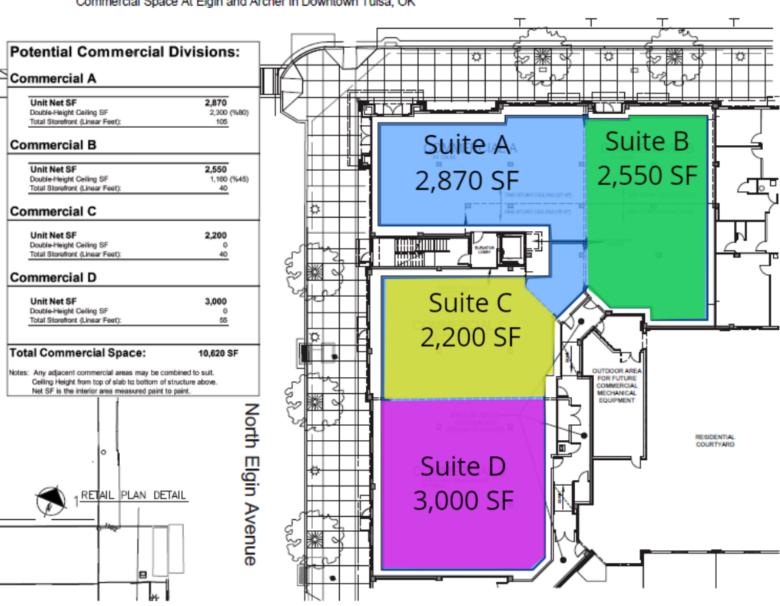

## **HIGHLIGHTS**

- Downtown Premier Mixed-Use Development
- 202 Class A Apartments over Retail
- 10,600 +/- SF Available Ground floor Commercial Space
- Suite A: 2,870 SF
- Suite B: 2,550 SF
- Suite C: 2,200 SF
- Suite D: 3,000 SF
- 70 FT Bay Depth
- Dedicated Retail Restaurant Parking
- · Structured Parking Deck for Residential and
- Hard Corner Access from Driller's Stadium
- · Located in the Heart of Downtown's Greenwood District and Tulsa Arts District
- · Ideal for Restaurants, Bars, and Retail
- · Patio Seating Available