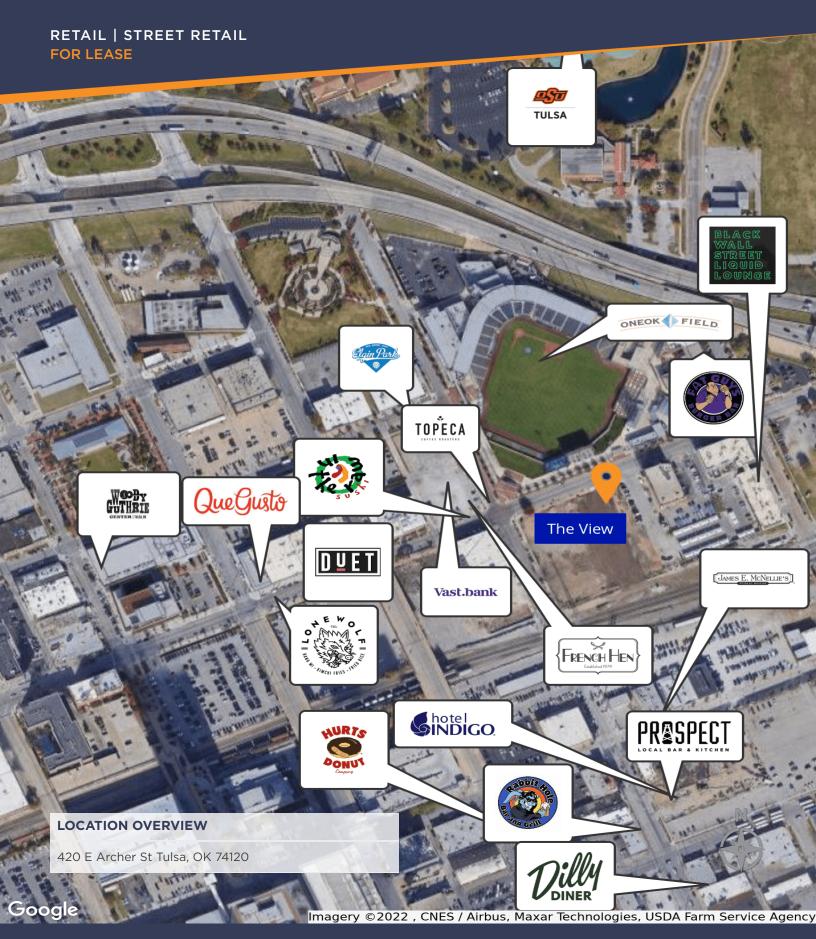

## The View Ground Floor Retail

West Archer Street Commercial Space At Elgin and Archer in Downtown Tulsa, OK

Ben Ganzkow **PRINCIPAL** 918.946.5855 ben@legacycpadvisors.com

| POPULATION                            | 1 MILE              | 3 MILES               | 5 MILES               |
|---------------------------------------|---------------------|-----------------------|-----------------------|
| Total Population                      | 6,896               | 70,814                | 156,946               |
| Average Age                           | 38.1                | 35.4                  | 36.1                  |
| Average Age (Male)                    | 38.8                | 34.0                  | 34.5                  |
| Average Age (Female)                  | 33.9                | 35.9                  | 37.4                  |
|                                       |                     |                       |                       |
|                                       |                     |                       |                       |
| HOUSEHOLDS & INCOME                   | 1 MILE              | 3 MILES               | 5 MILES               |
| HOUSEHOLDS & INCOME  Total Households | <b>1 MILE</b> 2,636 | <b>3 MILES</b> 30,922 | <b>5 MILES</b> 67,929 |
|                                       |                     |                       |                       |
| Total Households                      | 2,636               | 30,922                | 67,929                |
| Total Households # of Persons per HH  | 2,636               | 30,922                | 67,929                |