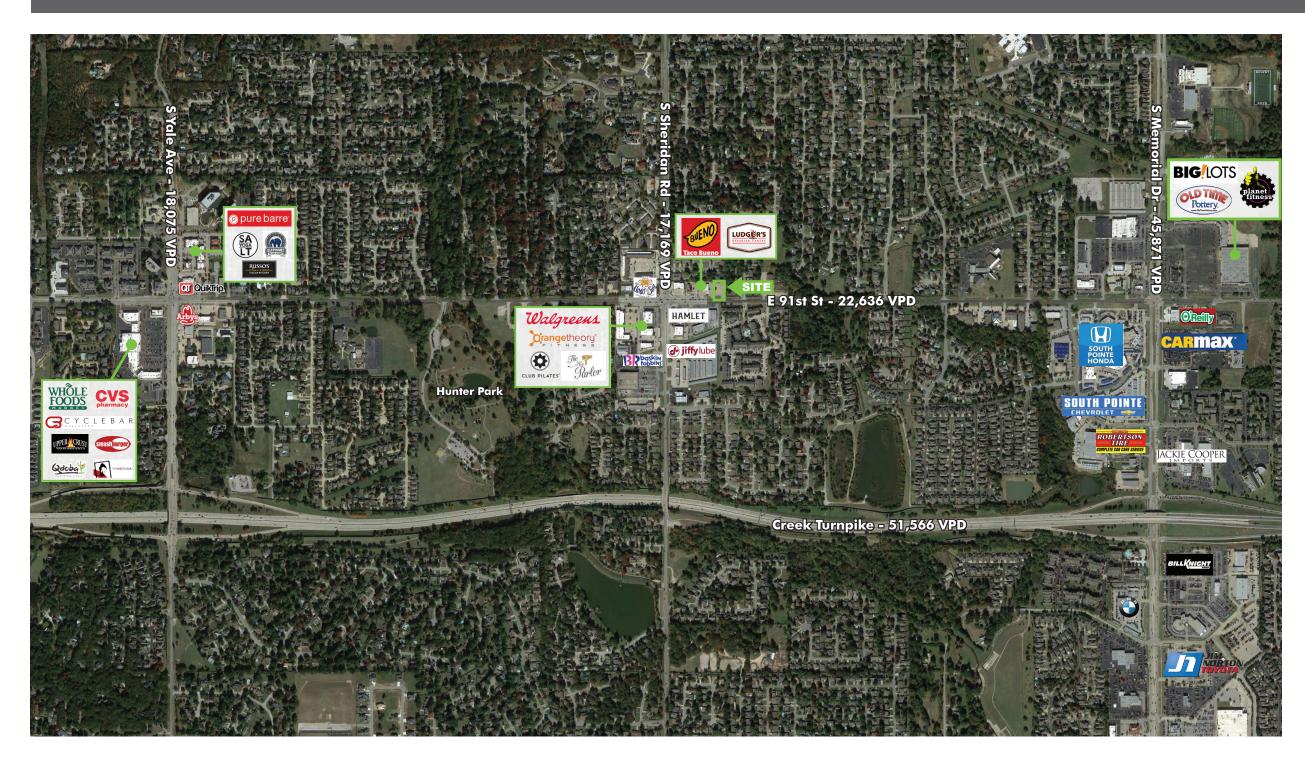

## PROPERTY INFO

- + New construction
- + \$20.00 PSF NNN
- + 1,270 ± SF 3,810 ± SF\*
- + 50' depth\*
- + 0.40 miles north of Creek Turnpike
- + Surrounded by residential neighbors
- + Traffic Counts:
  - E 91st St 22,636 VPD
  - S Sheridan Rd 17,169 VPD
  - Creek Turnpike 51,566 VPD
- + Neighboring retail includes Walgreens, Ludger's Bavarian Cakery, Orangetheory Fitness, The Hamlet, Baskin Robins