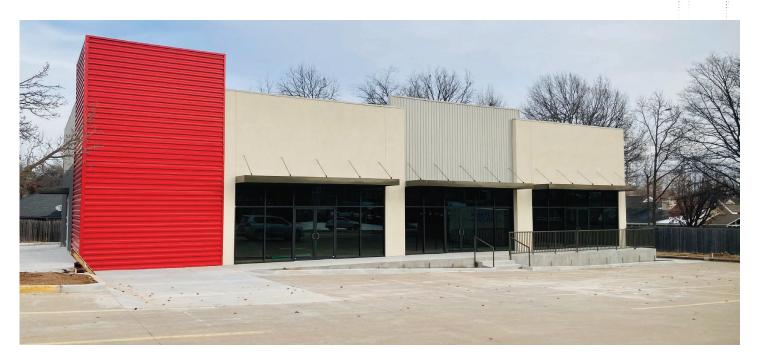

# Neighborhood Retail Center

6631 E 91<sup>ST</sup> ST, TULSA, OK 74133

## PROPERTY INFO

- + New construction
- + \$20.00 PSF NNN
- + 1,270 ± SF 3,810 ± SF\*
- + 50' depth\*
- + 0.40 miles north of Creek Turnpike
- + Surrounded by residential neighbors
- + Traffic Counts:
  - E 91st St 22,636 VPD
  - S Sheridan Rd 17,169 VPD
  - Creek Turnpike 51,566 VPD
- + Neighboring retail includes Walgreens, Ludger's Bavarian Cakery, Orangetheory Fitness, The Hamlet, Baskin Robins