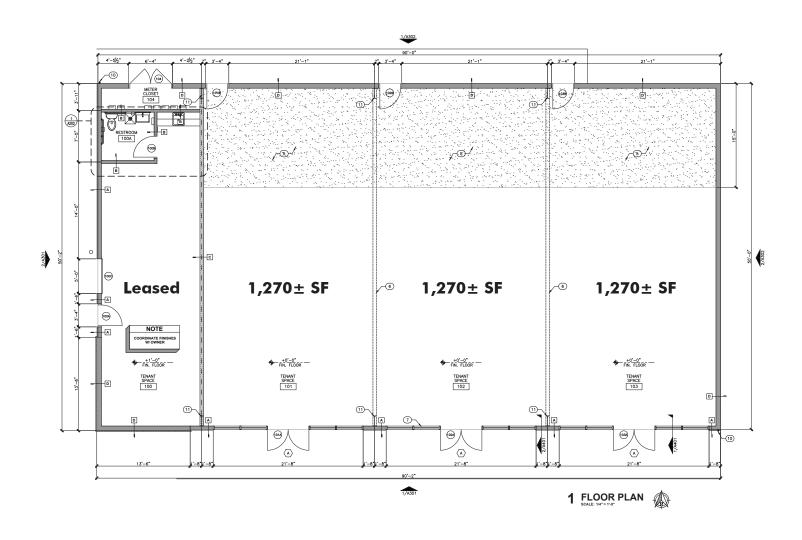

## PROPERTY INFO

- + New construction
- + \$20.00 PSF NNN
- + 1,270 ± SF 3,810 ± SF\*
- + 50' depth\*
- + 0.40 miles north of Creek Turnpike
- + Surrounded by residential neighbors
- + Traffic Counts:
  - E 91st St 22,636 VPD
  - S Sheridan Rd 17,169 VPD
  - Creek Turnpike 51,566 VPD
- + Neighboring retail includes Walgreens, Ludger's Bavarian Cakery, Orangetheory Fitness, The Hamlet, Baskin Robins